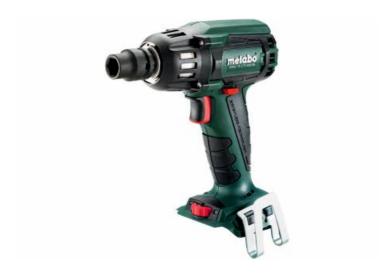

## SSW 18 LTX 400 BL (US602205310) Cordless Impact Wrench Cardboard box; + 2x 4.0 Ah LiHD batteries + ASC 30-36 charger

Order no. US602205310 EAN 662911601228

Representative picture

- Unique Metabo brushless motor for quick work progress and highest efficiency for any application
- Overload protection: protects the motor from overheating
- High torque accompanied by an exceptionally compact design
- High torque machine with low kick-back torque
- Twelve speed/torque levels for a wide range of applications
- Integrated work light for illumination of the work area
- Robust die cast aluminium gear housing for optimum heat dissipation and durability
- With handy belt hook, can be fixed either on the right or left side
- Ultra-M technology for highest performance, gentle efficient charging, optimum energy utilisation and long service life
- Battery packs with capacity display for checking the charge status
- 3-year warranty on battery packs thanks to Ultra-M technology