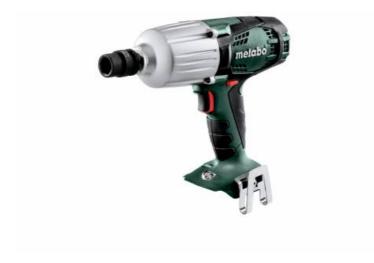

## SSW 18 LTX 600 (US602198550) Cordless Impact Wrench Cardboard box; + 2x 5.5 Ah LiHD batteries + ASC 30-36 charger

Order no. US602198550 EAN 662911601235

Representative picture

- Extremely powerful for demanding screwing applications
- High torque machine with low kick-back torque
- Integrated work light for illumination of the work area
- Robust die cast aluminium gear housing for optimum heat dissipation and durability
- With handy belt hook, can be fixed either on the right or left side
- Ultra-M technology for highest performance, gentle efficient charging, optimum energy utilisation and long service life
- Battery packs with capacity display for checking the charge status
- 3-year warranty on battery packs thanks to Ultra-M technology