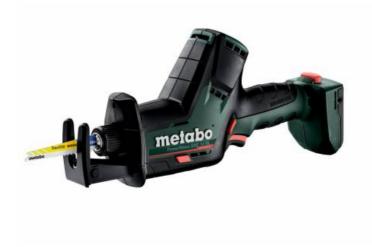

## PowerMaxx SSE 12 BL (602322890) Cordless reciprocating saw 12V; Cardboard box

Order no. 602322890 EAN 4061792157323

Representative picture

- Light, extremely handy saw for one or two handed operation.
- Especially suitable for working in difficult to reach places.
- The Metabo 12 Volt class lightweight and powerful
- Unique Metabo brushless motor for quick work progress and highest efficiency for any application
- Vario (V)-electronics for working with customized strokes for the materials used
- Saw blade rotatable by 180° for working comfortably overhead
- Extended range of application thanks to unique quick retainer for reciprocating saw blades and jigsaw blades
- Depth guide can be adjusted without tools for the ideal utilization of the saw blade and diverse applications such as plunge cuts
- Integrated LED work light for optimum illumination of the cutting line
- Wide range of uses thanks to the adapted Metabo saw blade range