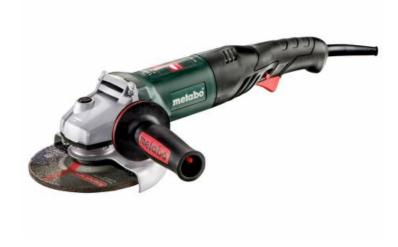

## WEP 1500-150 RT (601244420) Angle grinder **Cardboard box**

Order no. 601244420 EAN 4061792155015

Representative picture

- Powerful and robust angle grinder with ergonomic soft handle for low-fatigue work, especially overhead
- Powerful motor with good overload capacity
- Tacho-Constamatic (TC)-Full Wave Electronics: fast work progress by means of constant speed under load
- Tool-free adjustable guard; twist-proof
- Deadman switch for high user protection
- Electronic soft start for smooth start-up
- Restart protection after power failure
- Auto-stop carbon brushes to protect the motor