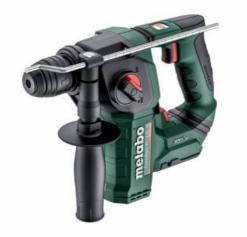

## PowerMaxx BH 12 BL 16 (600207840) Cordless Hammer 12V; metaBOX 145

Order no. 600207840 EAN 4061792191631

Representative picture

- Very lightweight, compact cordless hammer with brushless motor for fatigue-free drilling in any working position
- The Metabo 12 Volt class lightweight and powerful
- Maximum drilling power, efficiency, and service life with brushless technology and high-performance hammer acttion
- Rotary hammer with 2 functions: hammer drilling and drilling
- Metabo VibraTech (MVT): healthy, low-fatigue work, even in continuous use
- Vario-Tacho-Constamatic (VTC)-Full Wave Electronics for working at customized speeds to suit the application material and speeds that remain almost constant, even under load
- Electronic safety shutdown of the motor for safe working in case the tool stops unexpectedly
- LED work light for optimal view of the drilling site
- With metaBOX, the smart solution for transportation and storage