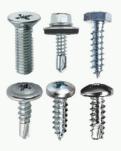

### **Products and Services for the**

## **Sign Industry**



Fasteners

Equipment





Support Services



1-800-458-9353

# **Fastening**



**Threaded Rod** 



**Weld Studs & Speed Nuts** 



Female Thread CD Weld Studs



**Screws** 



**Rivet Nuts** 



**Rivets** 



**Spacers** 



**Cable Management** 



**Abrasives** 



**Mechanical Anchors** 



**Masonry Bits** 



Misc. Bits & Taps



1-800-458-9353

# **Fastening**



**General Fasteners** 



**Hanging Hardware** 

# **Tools & Equipment**



- New & used equipment
- Beader/Crimpers Flangers
- Shears Brakes Rollers
- Pittsburgh Rollformers
- Slitters Punches

- Rivet nut tools
- Rivet tools
- Gas & powder forced entry









1-800-458-9353

## **Stud Welding Applications**

## **Tapped CD Studs**

Used on flat cut letters where longer studs are required or a



standoff from a wall is necessary. Also used in a variety of reverse channel letters (illuminated and non illuminated).

### **CD Studs and Speed Nuts**

Non-threaded studs can be use