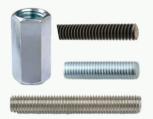

# **Fastening**

**Threaded Rod** 

**Weld Studs & Speed Nuts** 

Female Thread CD Weld Studs

**Screws** 

**Rivet Nuts** 

**Rivets** 

**Spacers** 

#### **All Thread Rod**

All thread rod is used in various sign mounting and in-

stallation applications. Frequently used with rivet nuts or CD tapped studs to attach letters to walls or raceways.

- Stud welder sales
- Stud welder accessories
- Service to all makes and models
- Training & trouble-shooting
- Emergency on-site service Rentals