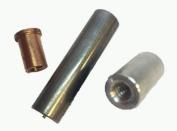

## **Tapped CD Studs**

Used on flat cut letters where longer studs are required or a

standoff from a wall is necessary. Also used in a variety of reverse channel letters (illuminated and non illuminated).