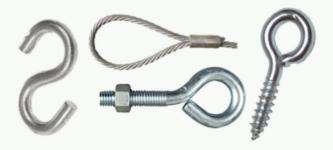

### **Products and Services for the**

## **Sign Industry**



Fasteners

Equipment





Support Services



1-800-458-9353

# **Fastening**



**Threaded Rod** 



**Weld Studs & Speed Nuts** 



Female Thread CD Weld Studs



**Screws** 



**Rivet Nuts** 



**Rivets** 



**Spacers** 



**Cable Management** 



**Abrasives** 



**Mechanical Anchors** 



**Masonry Bits** 



Misc. Bits & Taps



1-800-458-9353

# **Fastening**



**General Fasteners** 



**Hanging Hardware** 

# **Tools & Equipment**



- New & used equipment
- Beader/Crimpers Flangers
- Shears Brakes Rollers
- Pittsburgh Rollformers
- Slitters Punches

- Rivet nut tools
- Rivet tools
- Gas & powder forced entry









1-800-458-9353

## **Stud Welding Applications**

## **Tapped CD Studs**

Used on flat cut letters where longer studs are required or a



standoff from a wall is necessary. Also used in a variety of reverse channel letters (illuminated and non illuminated).

### **CD Studs and Speed Nuts**

Non-threaded studs can be used on routed faces with flat plastic backer.



Threaded studs can be used on flat cut letters, angle mounts and with cap nuts on routed faces.

#### **All Thread Rod**

All thread rod is used in various sign mounting and in-



stallation