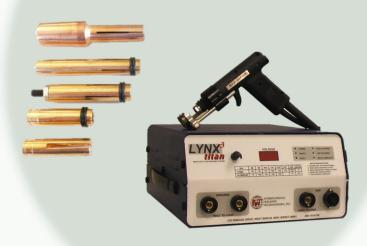

## **Stud Welding Applications**

#### **All Thread Rod**

All thread rod is used in various sign mounting and in-

stallation applications. Frequently used with rivet nuts or CD tapped studs to attach letters to walls or raceways.

- Stud welder sales
- Stud welder accessories
- Service to all makes and models
- Training & trouble-shooting
- Emergency on-site service Rentals