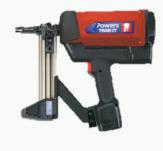

# **Tools & Equipment**

- New & used equipment
- Beader/Crimpers Flangers
- Shears Brakes Rollers
- Pittsburgh Rollformers
- Slitters Punches

- Rivet nut tools
- Rivet tools
- Gas & powder forced entry

1-800-458-9353

#### **All Thread Rod**

All thread rod is used in various sign mounting and in-

stallation applications. Frequently used with rivet nuts or CD tapped studs to attach letters to walls or raceways.

- Stud welder sales
- Stud welder accessories
- Service to all makes and models
- Training & trouble-shooting
- Emergency on-site service Rentals