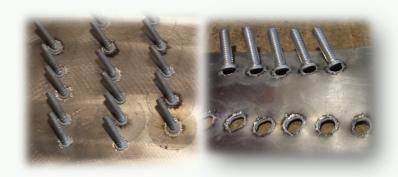

## **Tapped CD Studs**

Used on flat cut letters where longer studs are required or a

standoff from a wall is necessary. Also used in a variety of reverse channel letters (illuminated and non illuminated).

### **CD Studs and Speed Nuts**

Non-threaded studs can be used on routed faces with flat plastic backer.

Threaded studs can be used on flat cut letters, angle mounts and with cap nuts on routed faces.

Stud welding aluminum is our specialty. If you can't fold over your studs and pull slugs, give us a call!