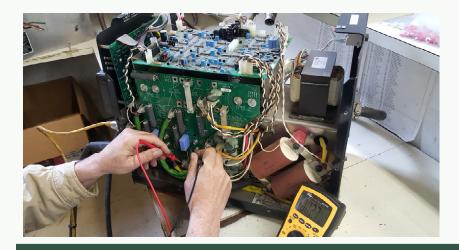

#### **All Thread Rod**

All thread rod is used in various sign mounting and in-

stallation applications. Frequently used with rivet nuts or CD tapped studs to attach letters to walls or raceways.

- Stud welder sales
- Stud welder accessories
- Service to all makes and models
- Training & trouble-shooting
- Emergency on-site service Rentals

Stud welding aluminum is our specialty. If you can't fold over your studs and pull slugs, give us a call!