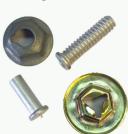

# **Fastening**

**General Fasteners** 

**Hanging Hardware** 

### **CD Studs and Speed Nuts**

Non-threaded studs can be used on routed faces with flat plastic backer.

Threaded studs can be used on flat cut letters, angle mounts and with cap nuts on routed faces.