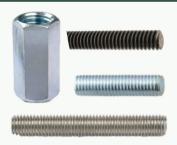

#### **All Thread Rod**

All thread rod is used in various sign mounting and in-

stallation applications. Frequently used with rivet nuts or CD tapped studs to attach letters to walls or raceways.

- Stud welder sales
- Stud welder accessories
- Service to all makes and models
- Training & trouble-shooting
- Emergency on-site service Rentals