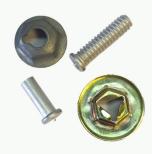

### **CD Studs and Speed Nuts**

Non-threaded studs can be used on routed faces with flat plastic backer.

Threaded studs can be used on flat cut letters, angle mounts and with cap nuts on routed faces.