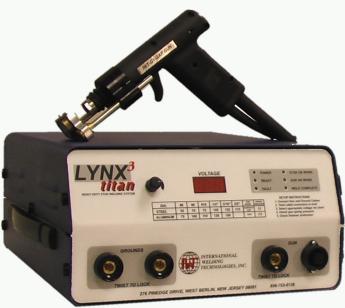

# **Tools & Equipment**

- New & used equipment
- Beader/Crimpers Flangers
- Shears Brakes Rollers
- Pittsburgh Rollformers
- Slitters Punches

- Rivet nut tools
- Rivet tools
- Gas & powder forced entry

1-800-458-9353

#### **All Thread Rod**

All thread rod is used in various sign mounting and in-

stallation applications. Frequently used with rivet nuts or CD tapped studs to attach letters to walls or raceways.

- Stud welder sales
- Stud welder accessories
- Service to all makes and models
- Training & trouble-shooting
- Emergency on-site service Rentals

Stud welding aluminum is our specialty. If you can't fold over your studs and pull slugs, give us a call!