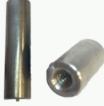

## **Tapped CD Studs**

Used on flat cut letters where longer studs are required or a

standoff from a wall is necessary. Also used in a variety of reverse channel letters (illuminated and non illuminated).

### **CD Studs and Speed Nuts**

Non-threaded studs can be used on routed faces with flat plastic backer.

Threaded studs can be used on flat cut letters, angle mounts and with cap nuts on routed faces.